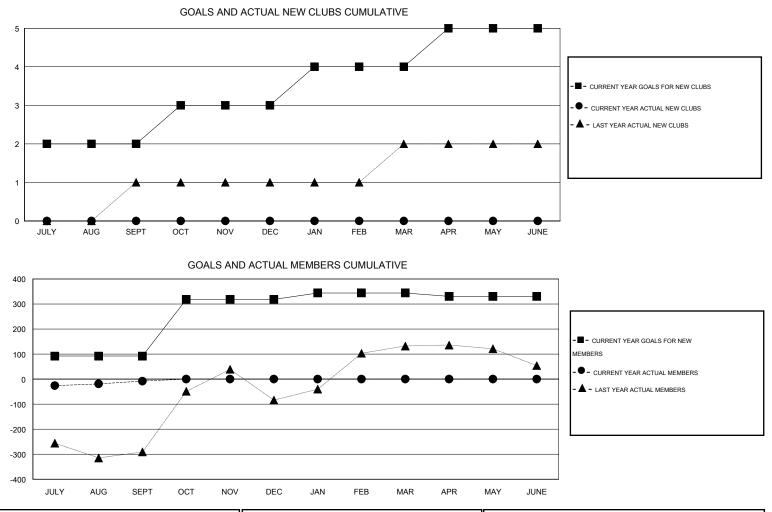

## ER GURUNATHAN GMT:

| LOCATION I | NDIA |
|------------|------|
|------------|------|

| GMT:                  | ER GURL | JNATHAN          |           | LOCATIO               | NDIA NDIA        | _             |                    |                                     |                    | GMT CA 6         |
|-----------------------|---------|------------------|-----------|-----------------------|------------------|---------------|--------------------|-------------------------------------|--------------------|------------------|
|                       |         |                  | Clubs     |                       |                  |               |                    | Members                             |                    |                  |
| RESULTS FOR 2016-2017 |         |                  |           | RESULTS FOR 2016-2017 |                  |               |                    |                                     |                    |                  |
| QUARTI                | ER      | NEW CLUB<br>GOAL | NEW CLUBS | DROPPED<br>CLUBS      | NET<br>GAIN/LOSS | QUARTER       | NEW MEMBER<br>GOAL | CHARTER AND<br>NEW MEMBERS<br>ADDED | DROPPED<br>MEMBERS | NET<br>GAIN/LOSS |
| JULY/AU               | G/SEPT  | 2                | 0         | 0                     | 0                | JULY/AUG/SEPT | 92                 | 51                                  | 59                 | -8               |
| OCT/NO                | //DEC   | 1                | 0         | 0                     | 0                | OCT/NOV/DEC   | 226                | 0                                   | 0                  | 0                |
| JAN/FEB               | /MAR    | 1                | 0         | 0                     | 0                | JAN/FEB/MAR   | 26                 | 0                                   | 0                  | 0                |
| APR/MAY               | //JUNE  | 1                | 0         | 0                     | 0                | APR/MAY/JUNE  | -14                | 0                                   | 0                  | 0                |